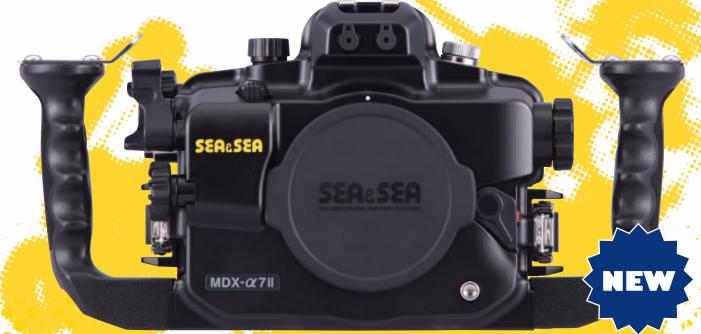

New Product

U/W Housing for SONY a7R I / a7 I

## 

(Product No.06176)

Housing for the SONY  $\alpha$ 7R II /  $\alpha$ 7 II is compatible with Optical YS Converter.

- ► The Optical YS Converter can be installed in the housing —
- Compatible with both the VF180 1.2x and VF45 1.2x viewfinders
- **Luminescence stickers**
- Main dials are equipped with damper (spring)
- Diopter adjustment dial