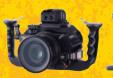

VF180 1.2x mounted VF45 1.2x mounted

With the Ergo Grip ver.2 mounted

mounted

With the Grip-Stay L II With the SA8 Camera Tray + Grip mounted

**Product Specifications** 

Construction Body: corrosion-resistant aluminum alloy (machined)