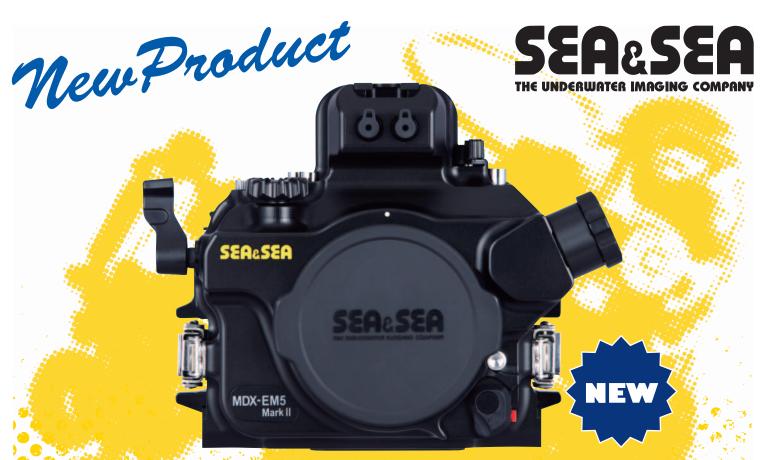

U/W Housing for OLYMPUS OM-D E-M5 Mark II

## VII) CINE VERT (Product No.06177)

Housing for Olympus OM-D E-M5 Mark II mirrorless camera, featuring the most sophisticated image stabilizer with 5-axis VCM (voice coil motor) system.

- Equipped with two fiber-optic cable sockets -
- Compatible with both the VF180 1.2x and VF45 1.2x viewfinders
- Three grip options available -
- Luminescence stickers
- Main dials are equipped with damper (spring)