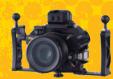

VF180 1.2x mounted VF45 1.2x mounted

With the Ergo Grip ver.2 mounted

mounted

With the Grip-Stay L II With the SA8 Camera Tray + Grip mounted

**Product Specifications** 

Construction Body: corrosion-resistant aluminum alloy (machined)