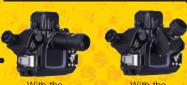

VF180 1.2x mounted VF45 1.2x mounted

With the Ergo Grip ver.2 mounted

mounted

With the Grip-Stay L II With the SA8 Camera Tray + Grip mounted

**Product Specifications** 

Construction Body: corrosion-resistant aluminum alloy (machined)