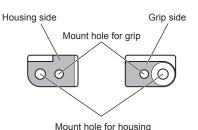

# **Attaching the Optional Accessories**

### **ERGO GRIP Ver.2**

Optional Ergo Grip Set ver.2 (#22137) can be attached to the housing using accessory Grip Brackets R and L.

## ⚠注意

 When fitting the Ergo Grip Set ver. 2 you must also use the accessory Grip Brackets without fail. Fitting the Ergo Grip Set ver. 2 without using the Grip Brackets will result in accidents such as water leakage and possible injury.



#### **Accessories**



Grip bracket R ×1



Grip bracket L ×1







(for Bolt A)

#### **Identification of Parts**

#### Grip bracket R



#### Grip bracket L



#### How to Attach to the Housing

# 1 Fit the Grip brackets R and L

# **A**CAUTION

- Use the accessory hex wrench included.
- Correctly fit the Grip brackets as shown in the figure.



# 2 Firmly fix the Ergo Grip Set ver.2 to the Grip Brackets as shown

## **⚠** CAUTION

- Use the accessory hex wrench.
- Pay attention to correctly locate washers A and B.





## **A**CAUTION

 After installation, check to make sure grip is securely fasten to the grip bracket and housing. Any unstable installation may caused the screws to loosen which may dislodge the grip resulting to damage and serious injuries.