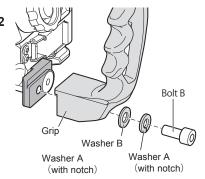

# 2 Firmly fix the Ergo Grip Set ver.2 to the Grip Brackets as shown

## **⚠** CAUTION

- Use the accessory hex wrench.
- Pay attention to correctly locate washers A and B.