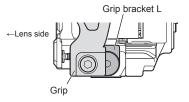

## **A**CAUTION

 After installation, check to make sure grip is securely fasten to the grip bracket and housing. Any unstable installation may caused the screws to loosen which may dislodge the grip resulting to damage and serious injuries.