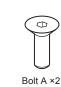

# **Attaching the Optional Accessories**

### **ERGO GRIP Ver.2**

Optional Ergo Grip Set ver.2 (#22137) can be attached to the housing using accessory Grip Brackets R and L.

## ⚠注意

 When fitting the Ergo Grip Set ver. 2 you must also use the accessory Grip Brackets without fail. Fitting the Ergo Grip Set ver. 2 without using the Grip Brackets will result in accidents such as water leakage and possible injury.



#### **Accessories**



Grip bracket R ×1



Grip bracket L ×1







(for Bolt A)

#### **Identification of Parts**

#### Grip bracket R



#### Grip bracket L



#### How to Attach to the Housing

# 1 Fit the Grip brackets R and L

# **A**CAUTION

- Use the accessory hex wrench included.
- Correctly fit the Grip brackets as shown in the figure.



# 2 Firmly fix the Ergo Grip Set ver.2 to the Grip Brackets as shown

## **⚠** CAUTION

- Use the accessory hex wrench.
- Pay attention to correctly locate washers A and B.





## **A**CAUTION

 After installation, check to make sure grip is securely fasten to the grip bracket and housing. Any unstable installation may caused the screws to loosen which may dislodge the grip resulting to damage and serious injuries.