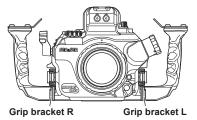

### **ERGO GRIP Ver.2**

Optional Ergo Grip Set ver.2 (#22137) can be attached to the housing using accessory Grip Brackets R and L.

#### Grip bracket R

#### Grip bracket L

#### How to Attach to the Housing