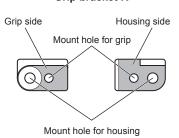

# **Attaching the Optional Accessories**

### **ERGO GRIP Ver.2**

Optional Ergo Grip Set ver.2 (#22137) can be attached to the housing using accessory Grip Brackets R and L.

## ⚠注意

 When fitting the Ergo Grip Set ver. 2 you must also use the accessory Grip Brackets without fail. Fitting the Ergo Grip Set ver. 2 without using the Grip Brackets will result in accidents such as water leakage and possible injury.



#### **Accessories**



Grip bracket R ×1



Grip bracket L ×1







(for Bolt A)

#### **Identification of Parts**

#### Grip bracket R



#### Grip bracket L



#### How to Attach to the Housing

# 1 Fit the Grip brackets R and L

# **A**CAUTION

- Use the accessory hex wrench included.
- Correctly fit the Grip brackets as shown in the figure.



# 2 Firmly fix the Ergo Grip Set ver.2 to the Grip Brackets as shown

## **⚠** CAUTION

- Use the accessory hex wrench.
- Pay attention to correctly locate washers A and B.





## **A**CAUTION

 After installation, check to make sure grip is securely fasten to the grip bracket and housing. Any unstable installation may caused the screws to loosen which may dislodge the grip resulting to damage and serious injuries.