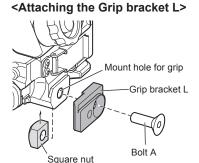

# 1 Fit the Grip brackets R and L

# **A**CAUTION

- Use the accessory hex wrench included.
- Correctly fit the Grip brackets as shown in the figure.

#### **Accessories**

Grip bracket R ×1

Grip bracket L ×1

(for Bolt A)